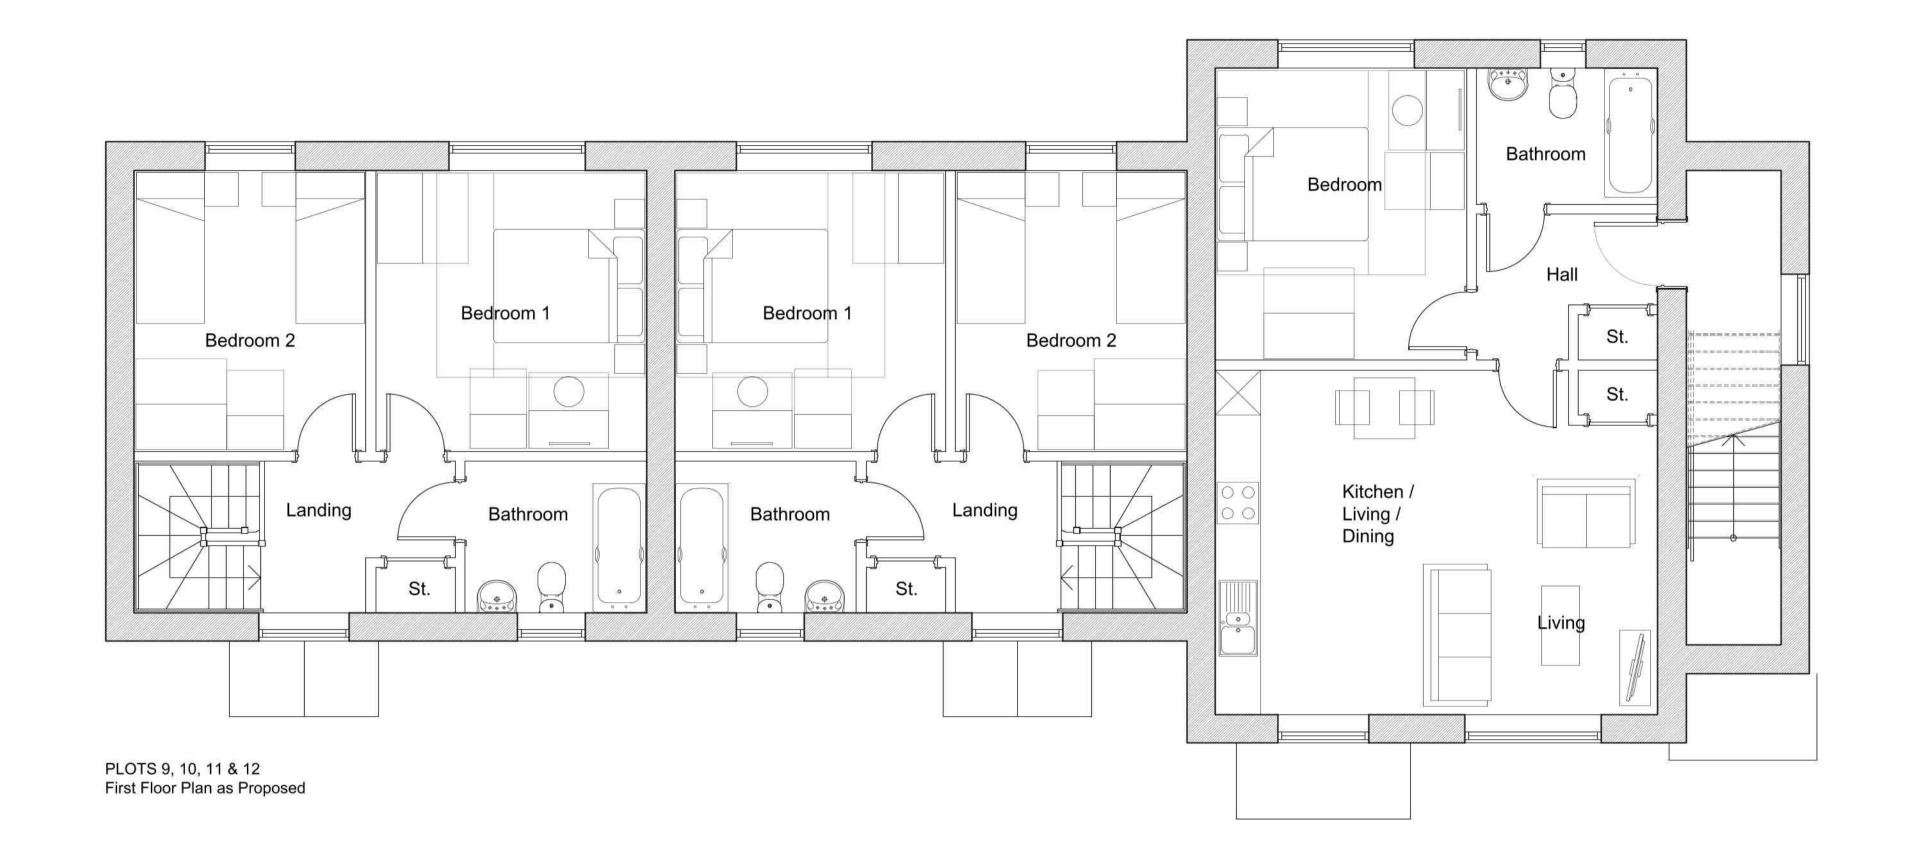

### DRAFT

| Date           | Revision | Description                                             |                  | Drawn Checked |  |
|----------------|----------|---------------------------------------------------------|------------------|---------------|--|
| Project:       |          | Land at Westleton, Nor                                  | th of Heath View | , Off B1125   |  |
| Client:        |          | Orwell Housing                                          |                  |               |  |
| Drawing Title: |          | Plots 9 to 12 - Proposed Floor Plans & Street Elevation |                  |               |  |
| Drawing No     | umber:   | PW1252-PL06                                             |                  |               |  |
| Drawing St     | tatus:   | Planning                                                | Drawn By:        | AAB           |  |
| Scale:         |          | 1:50 / 200 (at A1)                                      | Date:            | Nov 2024      |  |