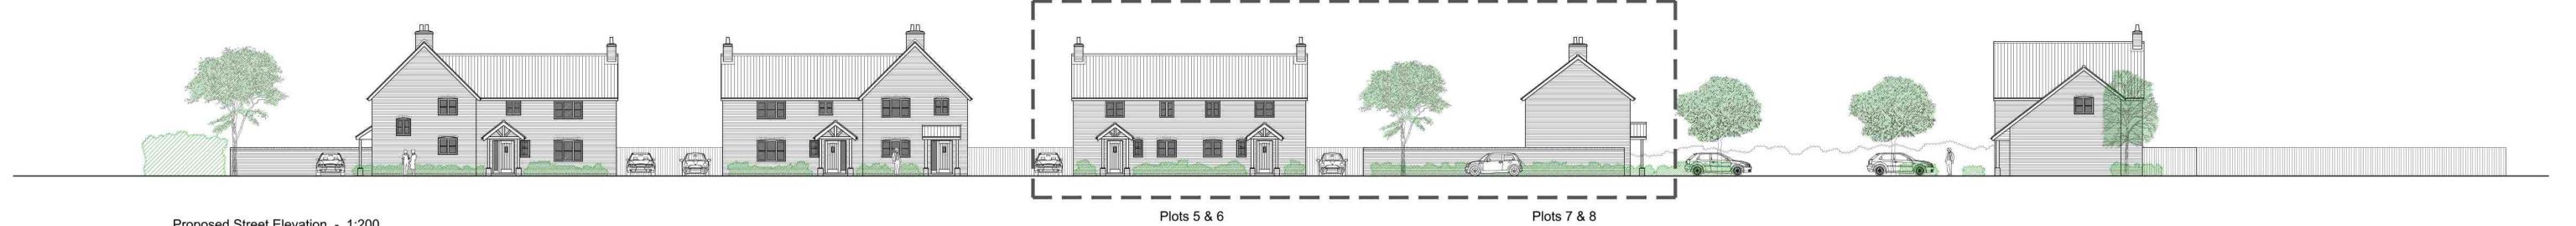

#### Peter Wells Architects

Ferry Quay House, Ferry Quay, Woodbridge, Suffolk, IP12 1BW +44 (0)1394 799 299 info@peterwellsarchitects.co.uk peterwellsarchitects.co.uk

Proposed Street Elevation - 1:200

PLOTS 5 & 6 ( and 7 & 8 ) Ground Floor Plan as Proposed

## DRAFT

| Date Re       | vision Description |                                                        | Drawn Checked |  |  |  |
|---------------|--------------------|--------------------------------------------------------|---------------|--|--|--|
| Project:      | Land at Westlet    | on, North of Heath Viev                                | v, Off B1125  |  |  |  |
| Client:       | Orwell Housing     |                                                        |               |  |  |  |
| Drawing Title | Plots 5 to 8 - Pr  | Plots 5 to 8 - Proposed Floor Plans & Street Elevation |               |  |  |  |
| Drawing Num   | PW1252-PL05        |                                                        | ***           |  |  |  |
| Drawing Stat  | us: Planning       | Drawn By:                                              | AAB           |  |  |  |
| Scale:        | 1:50 / 200 (at A   | Date:                                                  | Nov 2024      |  |  |  |