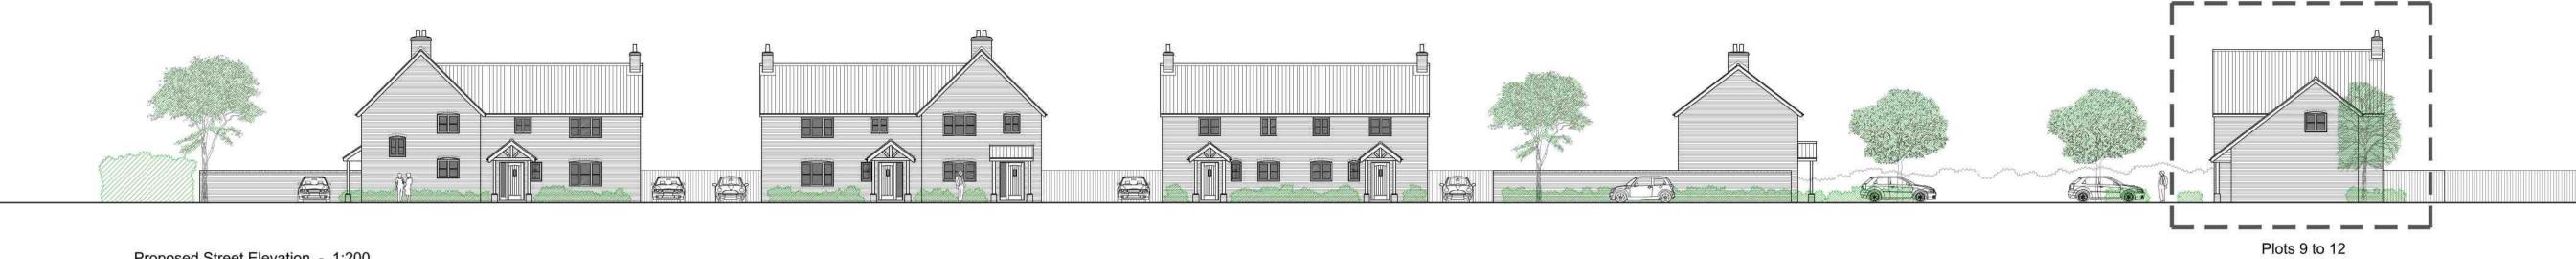

### DRAFT

| Date           | Revision | Description                                             |                  | Drawn Checked |  |
|----------------|----------|---------------------------------------------------------|------------------|---------------|--|
| Project:       |          | Land at Westleton, Nor                                  | th of Heath View | , Off B1125   |  |
| Client:        |          | Orwell Housing                                          |                  |               |  |
| Drawing Title: |          | Plots 9 to 12 - Proposed Floor Plans & Street Elevation |                  |               |  |
| Drawing No     | umber:   | PW1252-PL06                                             |                  |               |  |
| Drawing St     | tatus:   | Planning                                                | Drawn By:        | AAB           |  |
| Scale:         |          | 1:50 / 200 (at A1)                                      | Date:            | Nov 2024      |  |