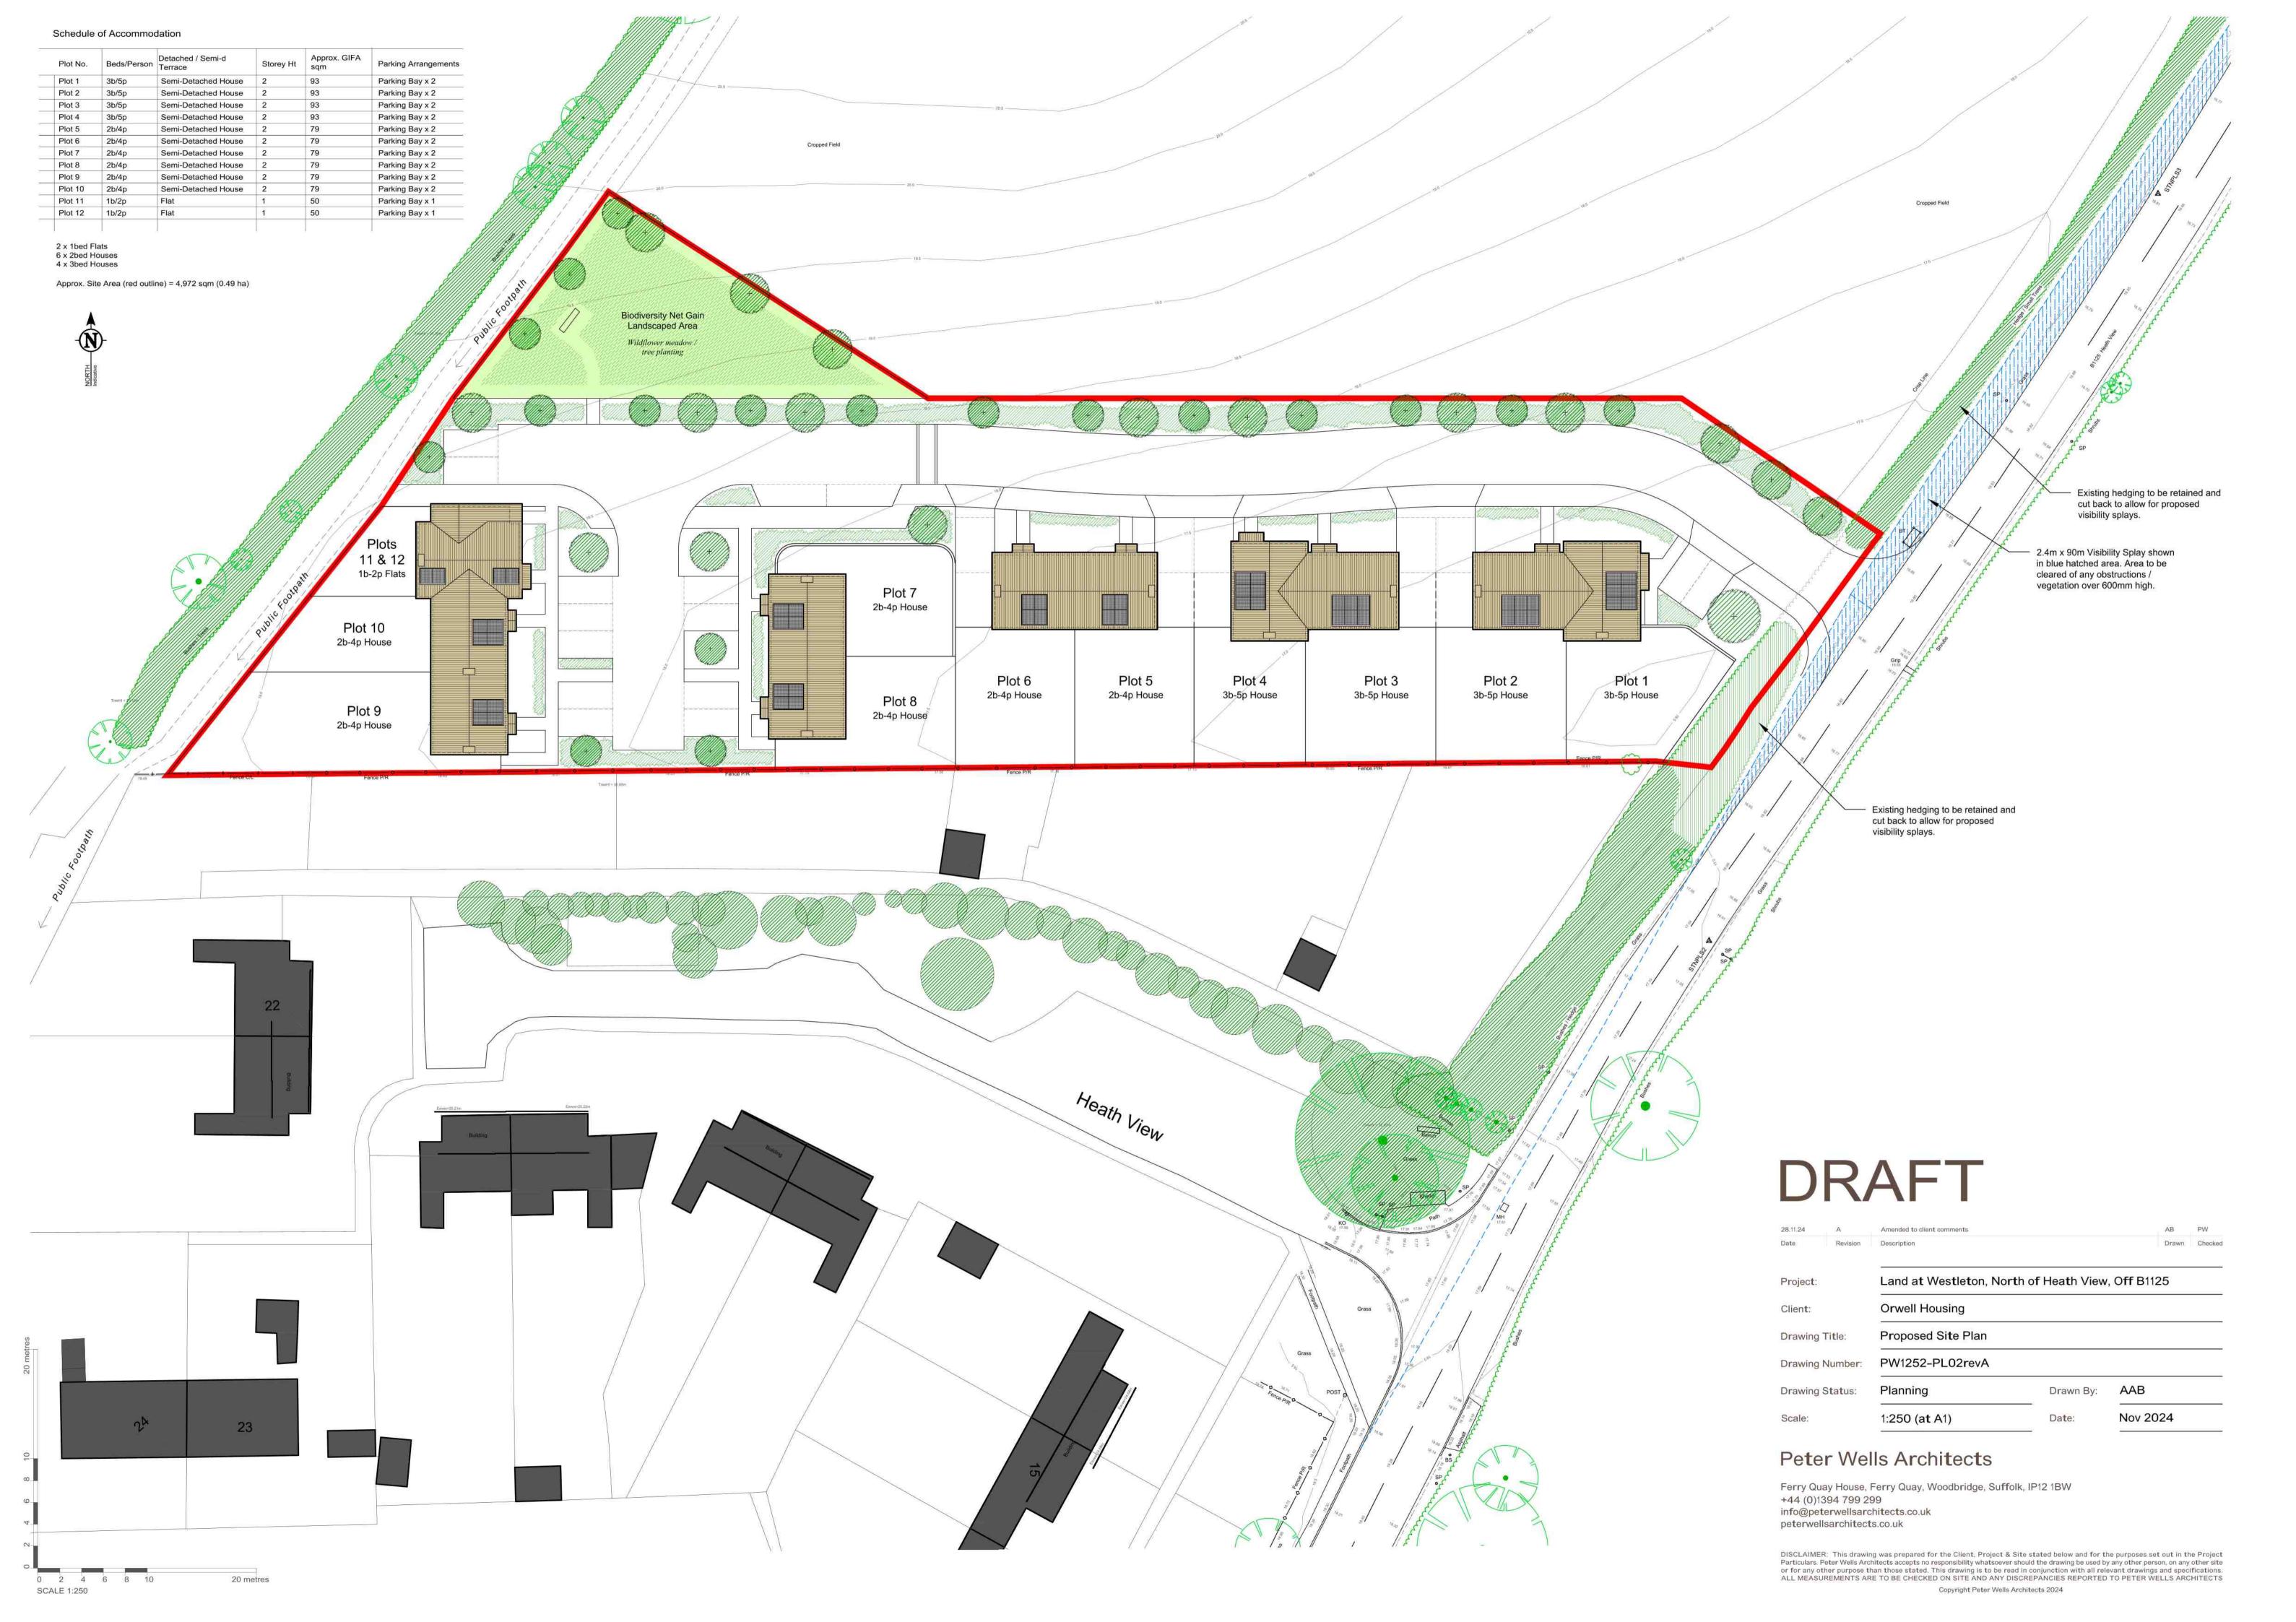

# DRAFT

| 28.11.24       | A        | Amended to client comments              |                 | AB          | PW      |  |
|----------------|----------|-----------------------------------------|-----------------|-------------|---------|--|
| Date           | Revision | Description                             |                 | Drawn       | Checked |  |
| Project:       |          | Land at Westleton, Nort                 | n of Heath View | , Off B1125 |         |  |
| Client:        |          | Orwell Housing                          |                 |             |         |  |
| Drawing Title: |          | Existing Site Plan & Site Location Plan |                 |             |         |  |
| Drawing        | Number:  | PW1252-PL01revA                         |                 |             |         |  |
| Drawing        | Status:  | Planning                                | Drawn By:       | AAB         |         |  |
| Scale:         |          | 1:500 / 1250 (at A1)                    | Date:           | Nov 2024    |         |  |