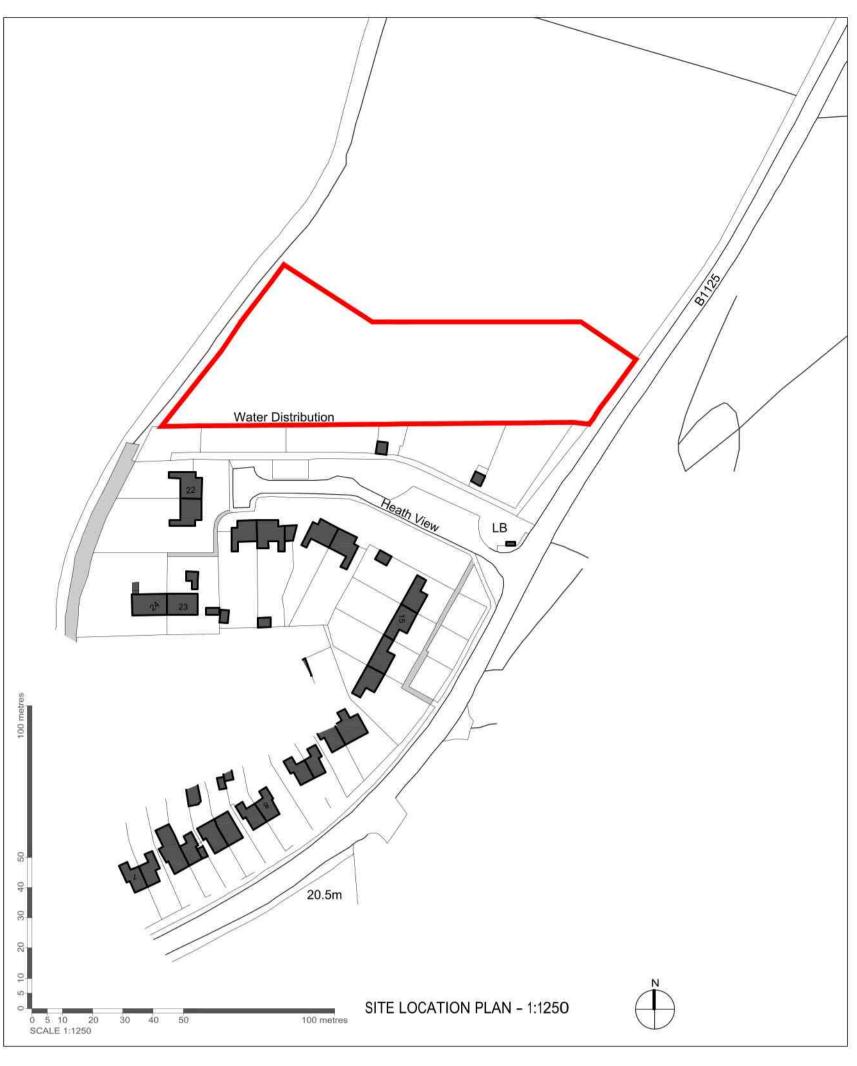

# DRAFT

| 28.11.24       | A        | Amended to client comments              |                 | AB          | PW      |  |
|----------------|----------|-----------------------------------------|-----------------|-------------|---------|--|
| Date           | Revision | Description                             |                 | Drawn       | Checked |  |
| Project:       |          | Land at Westleton, Nort                 | n of Heath View | , Off B1125 |         |  |
| Client:        |          | Orwell Housing                          |                 |             |         |  |
| Drawing Title: |          | Existing Site Plan & Site Location Plan |                 |             |         |  |
| Drawing        | Number:  | PW1252-PL01revA                         |                 |             |         |  |
| Drawing        | Status:  | Planning                                | Drawn By:       | AAB         |         |  |
| Scale:         |          | 1:500 / 1250 (at A1)                    | Date:           | Nov 2024    |         |  |