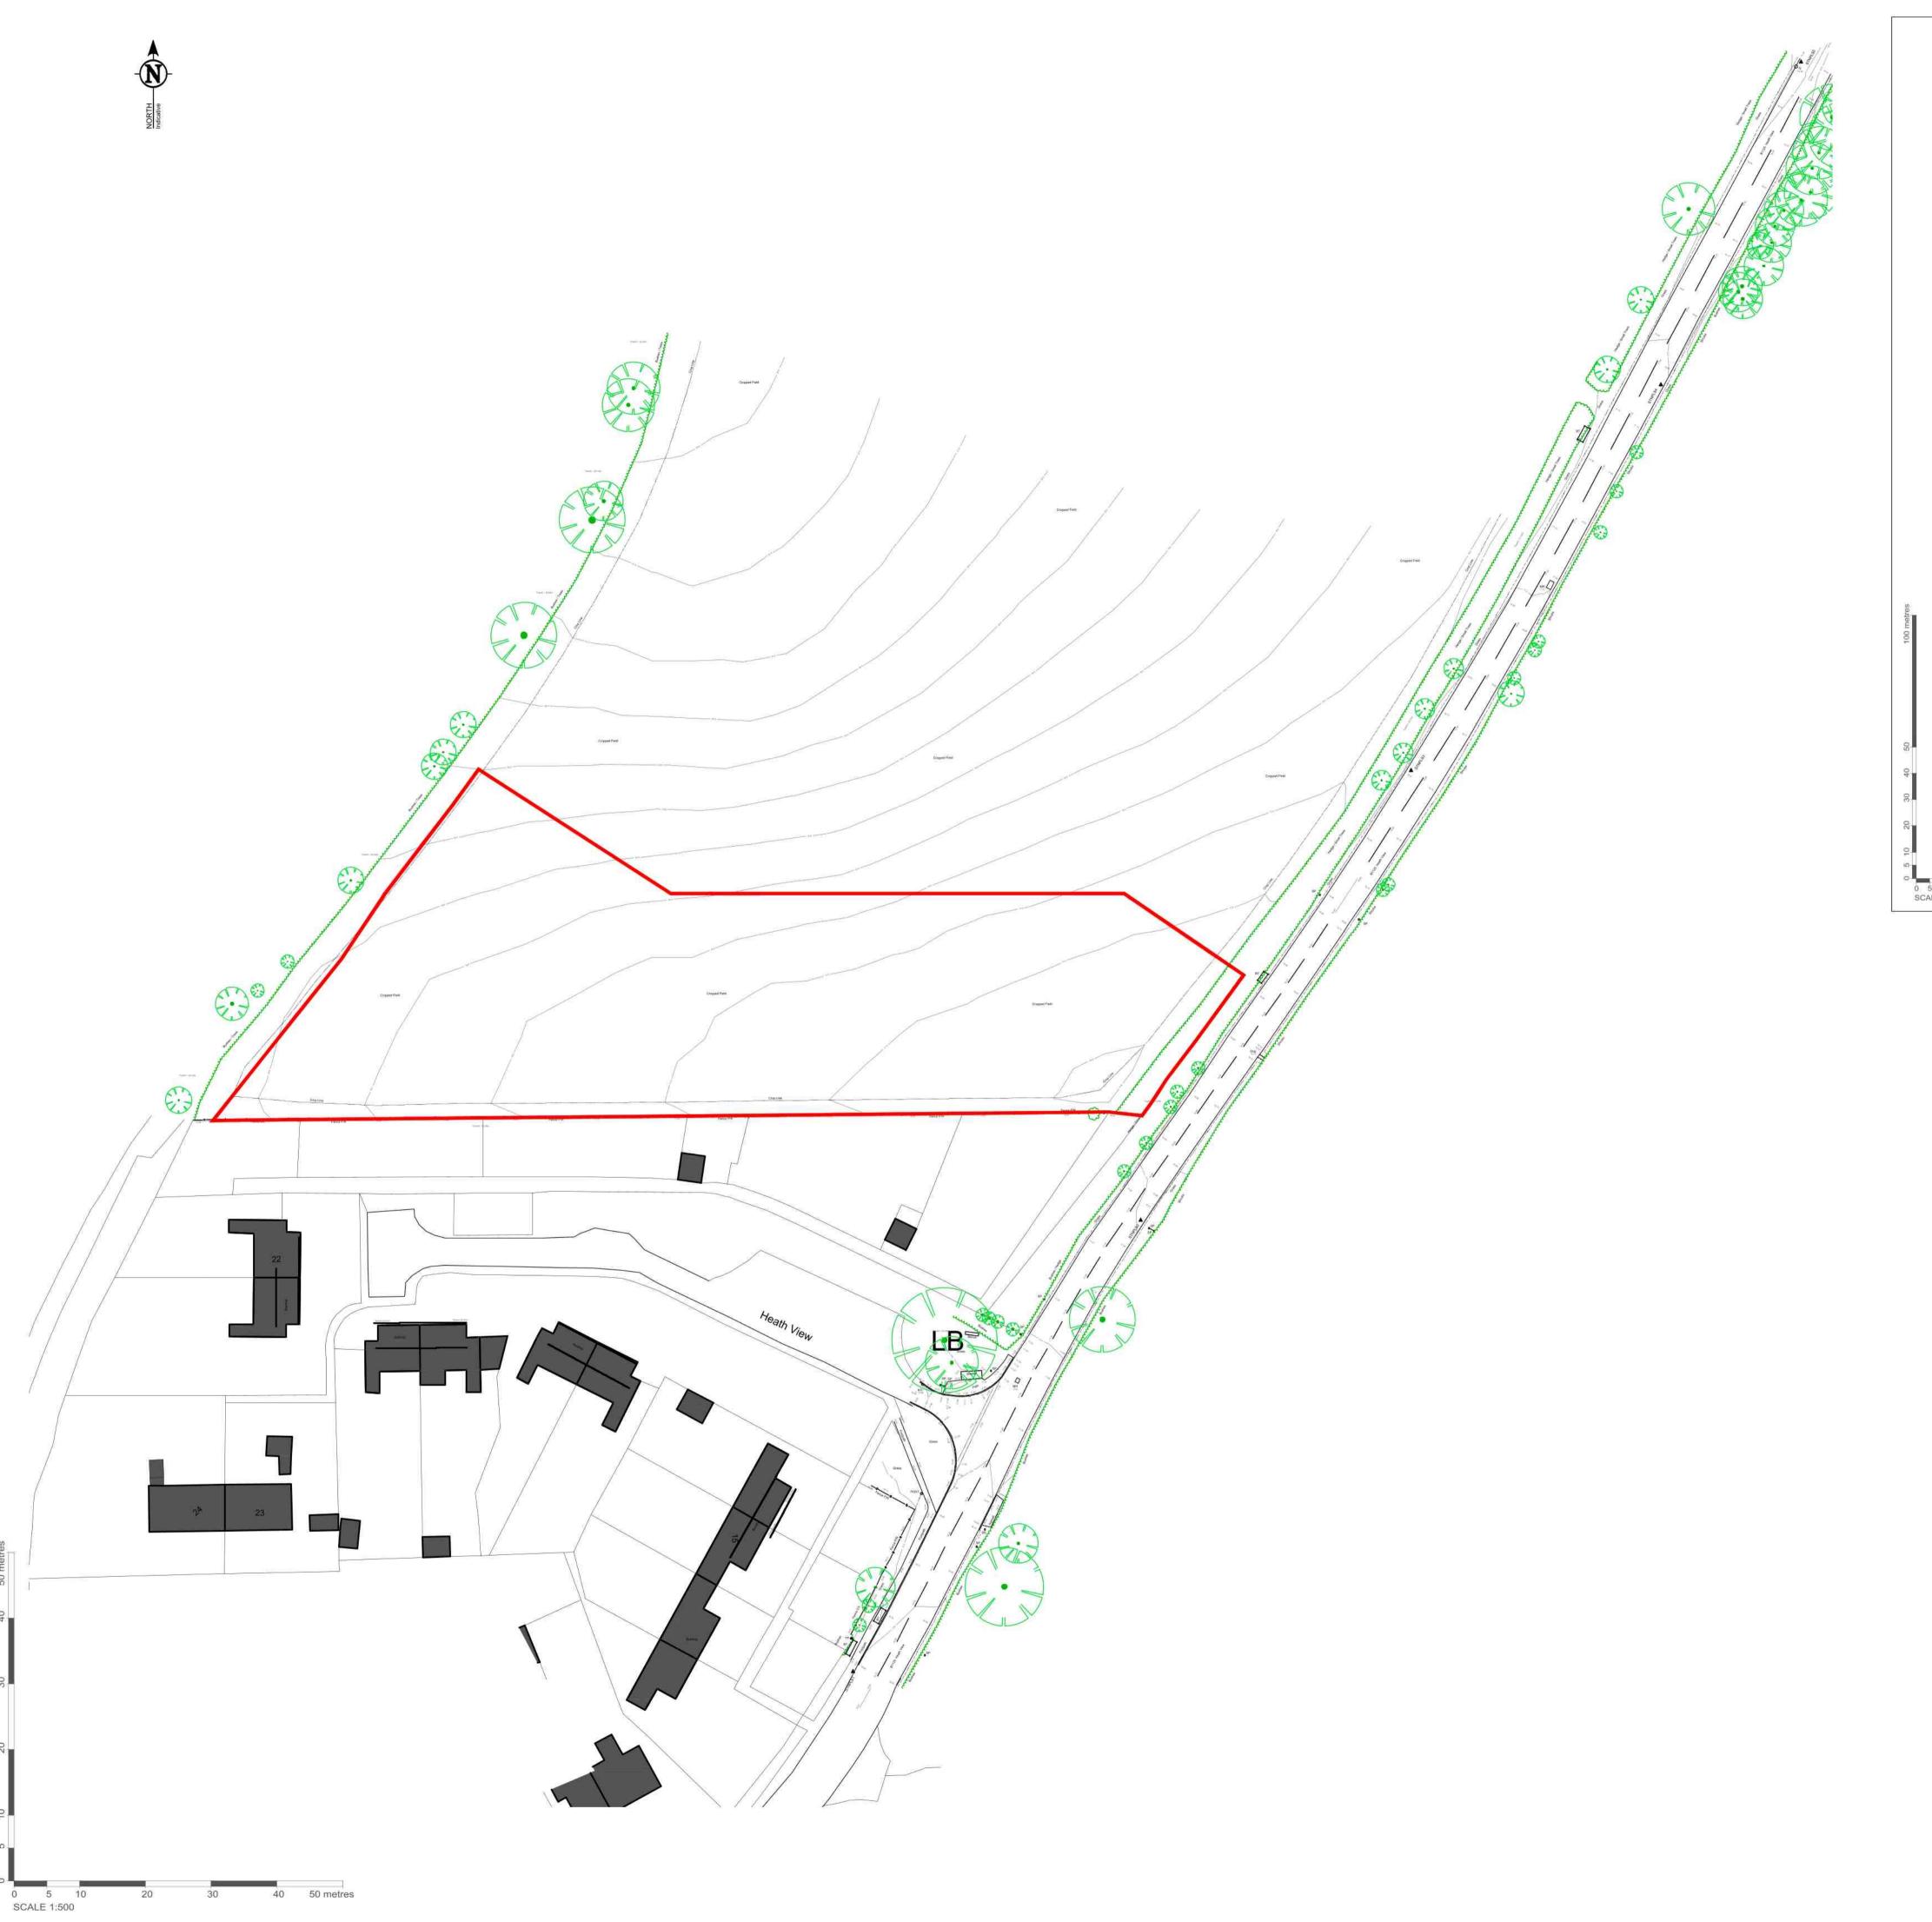

# DRAFT

| 28.11.24       | A        | Amended to client comments              |                 | AB          | PW      |  |
|----------------|----------|-----------------------------------------|-----------------|-------------|---------|--|
| Date           | Revision | Description                             |                 | Drawn       | Checked |  |
| Project:       |          | Land at Westleton, Nort                 | n of Heath View | , Off B1125 |         |  |
| Client:        |          | Orwell Housing                          |                 |             |         |  |
| Drawing Title: |          | Existing Site Plan & Site Location Plan |                 |             |         |  |
| Drawing        | Number:  | PW1252-PL01revA                         |                 |             |         |  |
| Drawing        | Status:  | Planning                                | Drawn By:       | AAB         |         |  |
| Scale:         |          | 1:500 / 1250 (at A1)                    | Date:           | Nov 2024    |         |  |