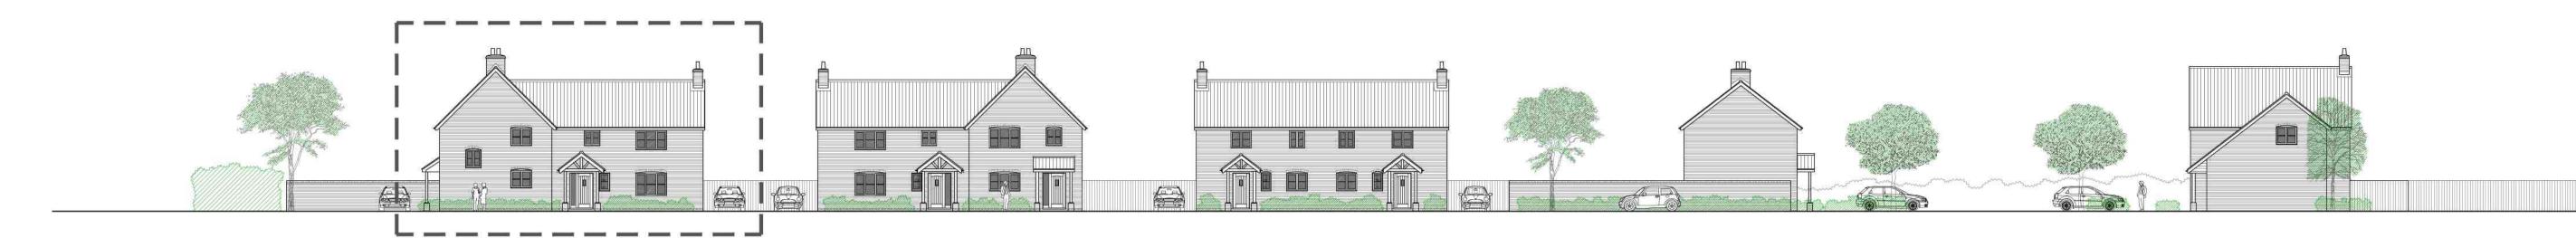

PLOTS 1 & 2 First Floor Plan as Proposed

Plots 1 & 2

Proposed Street Elevation - 1:200

PLOTS 1 & 2 Ground Floor Plan as Proposed

# DRAFT

| Date    | Revision  | Description              |                   | Drawn Checker |
|---------|-----------|--------------------------|-------------------|---------------|
| Project | :         | Land at Westleton, Nor   | th of Heath View  | , Off B1125   |
| Client: |           | Orwell Housing           |                   |               |
| Drawing | g Title:  | Plots 1 & 2 - Proposed I | Floor Plans & Str | eet Elevation |
| Drawin  | g Number: | PW1252-PL03              |                   |               |
| Drawing | g Status: | Planning                 | Drawn By:         | AAB           |
| Scale:  |           | 1:50 / 200 (at A1)       | Date:             | Nov 2024      |