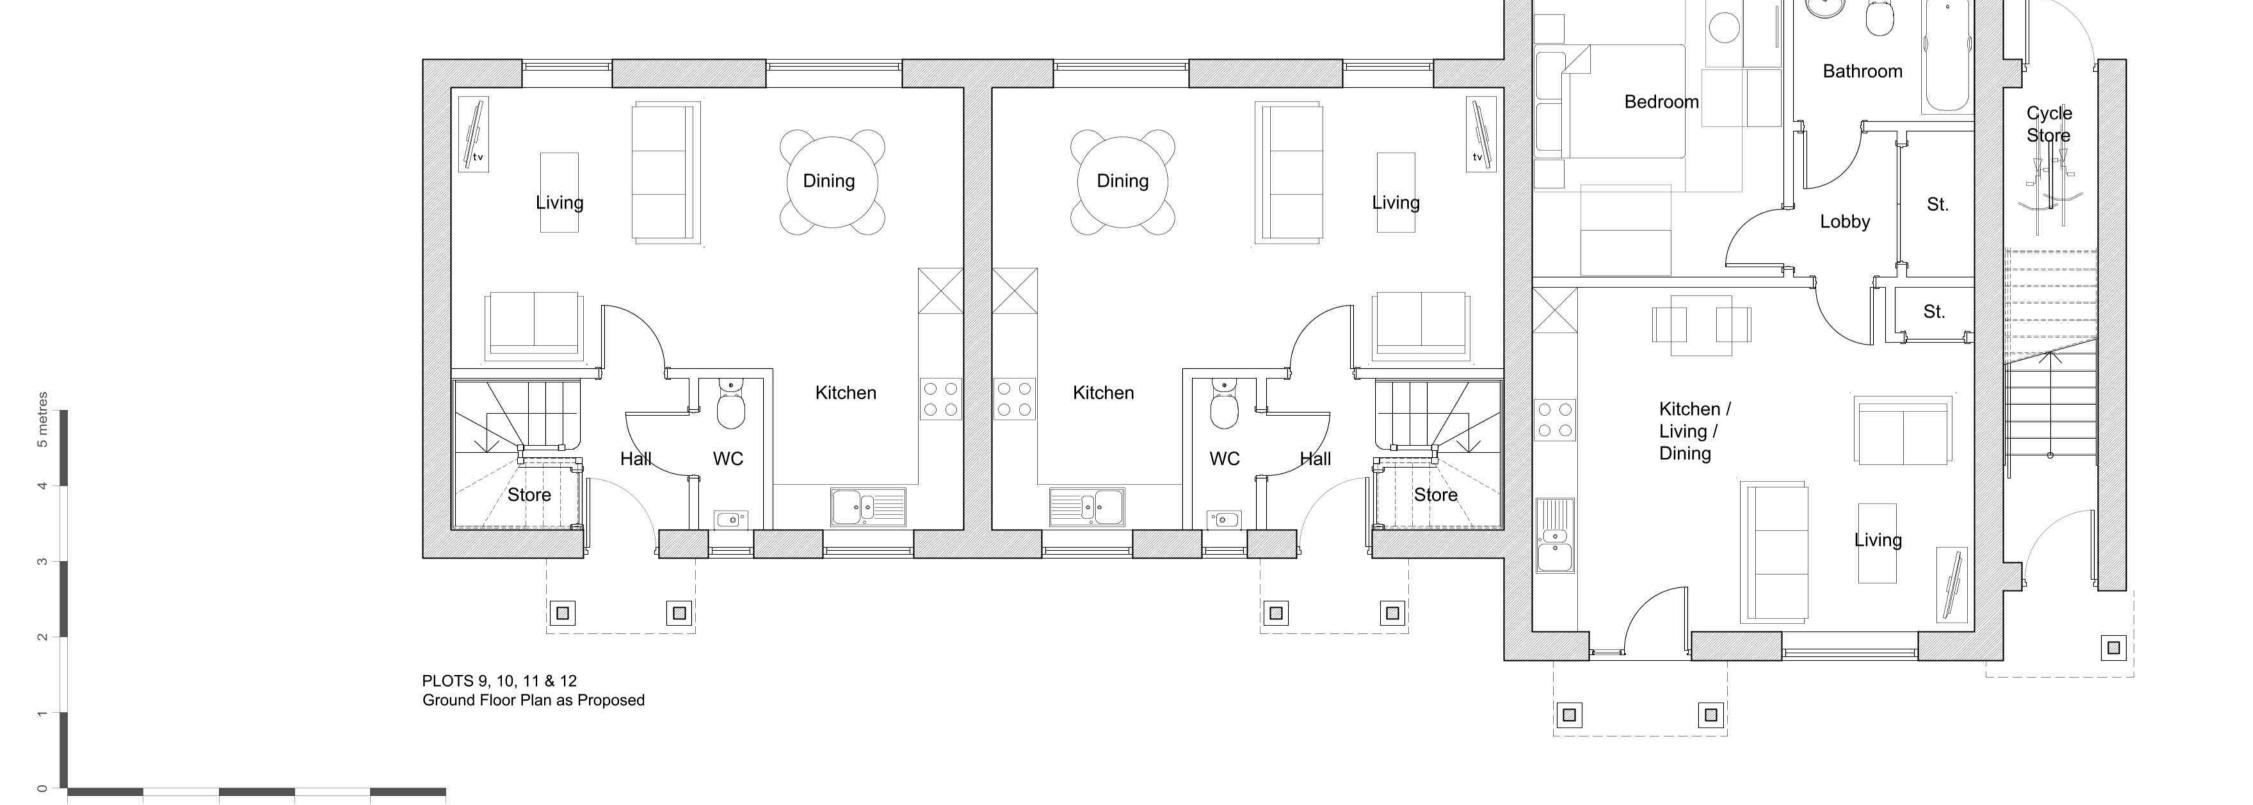

#### Peter Wells Architects

Ferry Quay House, Ferry Quay, Woodbridge, Suffolk, IP12 1BW +44 (0)1394 799 299 info@peterwellsarchitects.co.uk peterwellsarchitects.co.uk

Proposed Street Elevation - 1:200

SCALE 1: 50

### DRAFT

| Date           | Revision | Description                                             |                  | Drawn Checked |  |
|----------------|----------|---------------------------------------------------------|------------------|---------------|--|
| Project:       |          | Land at Westleton, Nor                                  | th of Heath View | , Off B1125   |  |
| Client:        |          | Orwell Housing                                          |                  |               |  |
| Drawing Title: |          | Plots 9 to 12 - Proposed Floor Plans & Street Elevation |                  |               |  |
| Drawing No     | umber:   | PW1252-PL06                                             |                  |               |  |
| Drawing St     | tatus:   | Planning                                                | Drawn By:        | AAB           |  |
| Scale:         |          | 1:50 / 200 (at A1)                                      | Date:            | Nov 2024      |  |