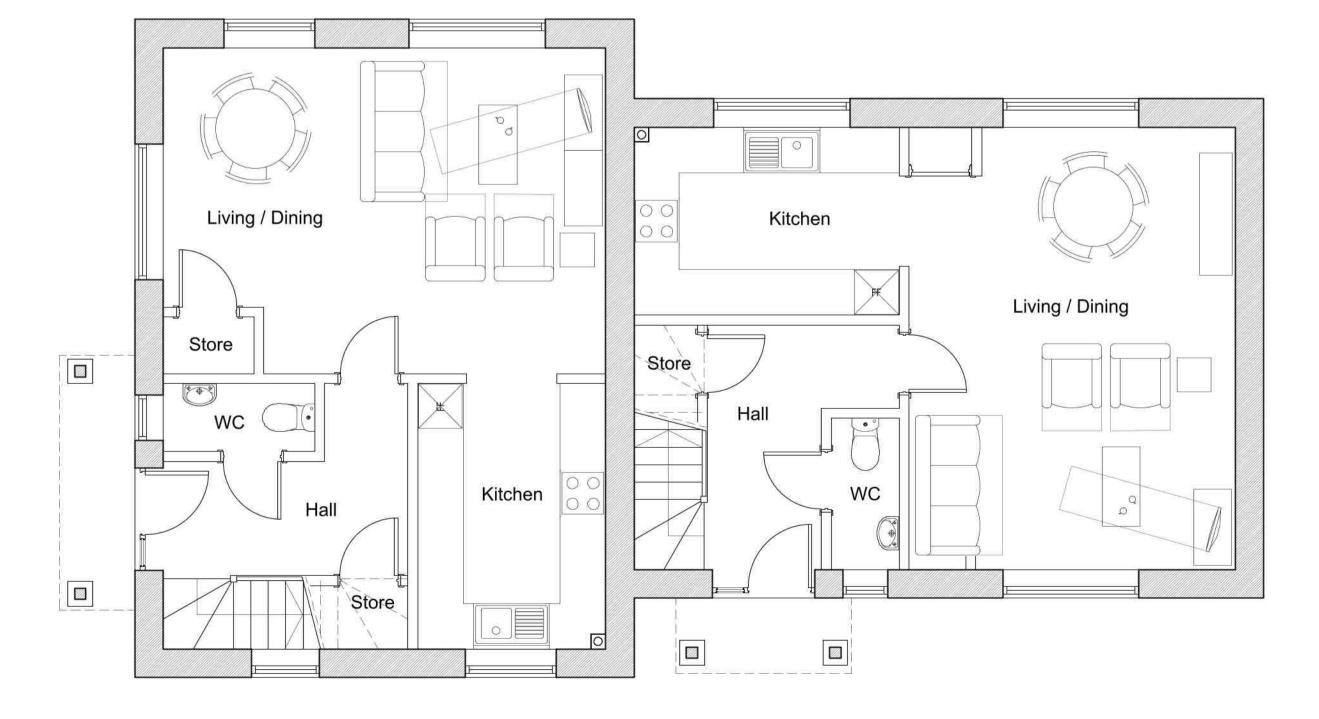

PLOTS 1 & 2 First Floor Plan as Proposed

Plots 1 & 2

Proposed Street Elevation - 1:200

PLOTS 1 & 2 Ground Floor Plan as Proposed

# DRAFT

| Date    | Revision  | Description              |                   | Drawn Checker |
|---------|-----------|--------------------------|-------------------|---------------|
| Project | :         | Land at Westleton, Nor   | th of Heath View  | , Off B1125   |
| Client: |           | Orwell Housing           |                   |               |
| Drawing | g Title:  | Plots 1 & 2 - Proposed I | Floor Plans & Str | eet Elevation |
| Drawin  | g Number: | PW1252-PL03              |                   |               |
| Drawing | g Status: | Planning                 | Drawn By:         | AAB           |
| Scale:  |           | 1:50 / 200 (at A1)       | Date:             | Nov 2024      |