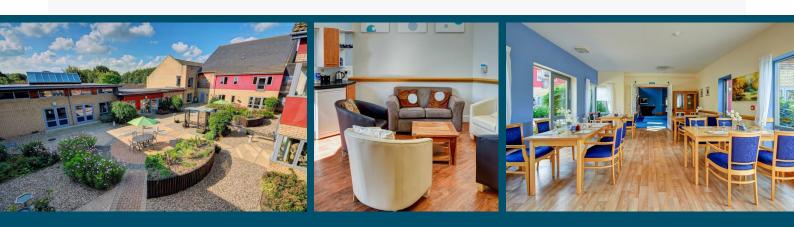

A flat at Blackbourne View includes a modern kitchen, a bathroom (including a walk-in shower), high performance flooring, vinyl in the kitchen and all other wet areas and a selection of balconies and patios.

## Blackbourne View has various amenities which include:

✓ Dining area
✓ Lounge

✓ Garden
✓ Laundry room

This leaflet is available in other formats. Call 0345 60 100 30