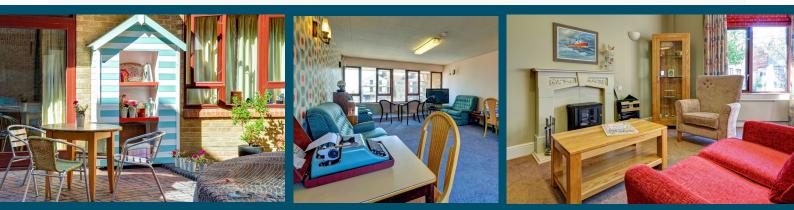

A flat at Levington Court includes a modern kitchen, a bathroom (including a walk-in shower), high performance flooring, vinyl in the kitchen and all other wet areas and a selection of balconies and patios.

## Levington Court has various amenities which include:

Garden

- Laundry room
- A Buggy store
- 🔨 Guest Room