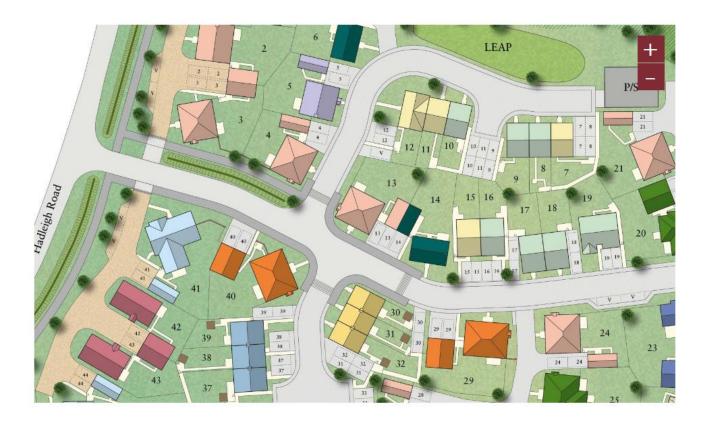

## SHARED OWNERSHIP

Guide prices subject to change

| Plot          | Туре          | Bedrooms         | Full Market         | 50%                 | Rent on            | Service           |
|---------------|---------------|------------------|---------------------|---------------------|--------------------|-------------------|
|               |               |                  | Value               | Purchase            | Remaining 50%      | Charge            |
| 7             | End Terrace   | 2 Bed            | £275,000            | £137,500            | £315.10            | £28.02            |
| <del>11</del> | Mid Terrace   | <del>2 Bed</del> | <del>£267,500</del> | <del>£133,750</del> | <del>£306.51</del> | <del>£28.02</del> |
| <del>12</del> | End Terrace   | <del>3 Bed</del> | <del>£300,000</del> | <del>£150,000</del> | £343.75            | <del>£21.21</del> |
| 15            | Semi-Detached | 3 Bed            | £300,000            | £150,000            | £343.75            | £28.02            |